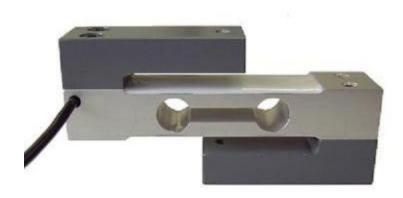

## New Low Cost, Low Capacity Tension & Compression Load Cell

The Duramount 21 universal low capacity load cell weighing assembly is ideal for cost sensitive force measurement applications. Using one of our ESP series load cells we can achieve an accuracy of 0.025% of full scale in either tension or compression. *That's twice as accurate as most other tension & compression load cells in this capacity range.* The Duramount 21 capacity ranges from 0.3 – 50 kgs. The load cell is built with a short cable for OEM applications or it can be easily optioned with a connector and mate with 5', 10', 25', and 50' of cable. The end-user can add unlimited mounting configurations in the field by removing the arms to drill and tap additional holes without damaging the load cell.